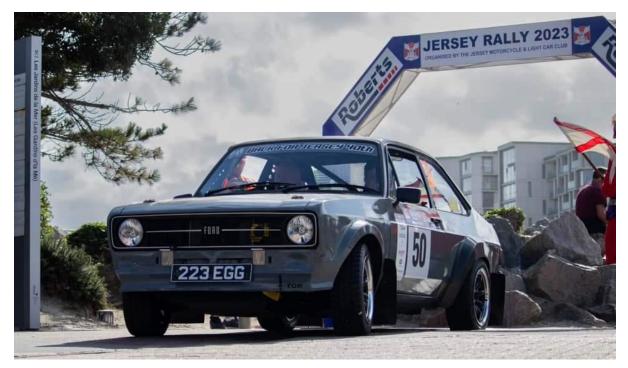

## Focus on David Edmunds and Dom Jeans

Driving a Ford Escort 2500 ~ Grey ~ GRO 158T ~ 1979

| Driver Name                | David Edmunds, Clubs - Sutton & Cheam                                                                                                                                                                                                                                                                                                                                               |
|----------------------------|-------------------------------------------------------------------------------------------------------------------------------------------------------------------------------------------------------------------------------------------------------------------------------------------------------------------------------------------------------------------------------------|
|                            | Championships CSMA ASWMC                                                                                                                                                                                                                                                                                                                                                            |
| Navigator Name             | Dom Jeans, Club - Sutton And Cheam                                                                                                                                                                                                                                                                                                                                                  |
|                            | Championships ASWMC                                                                                                                                                                                                                                                                                                                                                                 |
|                            | David owns his own garage business, and Dom has worked<br>for him for 26 years. This is their 20th year rallying together,<br>starting off in a 1600cc Honda Civic, and have won<br>championships in 2004/05/06. Recently made the switch to a<br>Mk2 Escort after building it during lockdown. Had a few<br>teething issues, but fingers crossed they have been ironed out<br>now! |
| Driver How Long Driving    | 20 years                                                                                                                                                                                                                                                                                                                                                                            |
| Driver Competition History | Championship winning driver 2004/05/06                                                                                                                                                                                                                                                                                                                                              |
| Driver Notable Results     | Top 15 in jersey, quite a few class wins in a 1600 civic                                                                                                                                                                                                                                                                                                                            |
| Car Specification          | JRE engine MK2 escort, Sadev gearbox, gripper diff.                                                                                                                                                                                                                                                                                                                                 |
| Car History                | First car was the civic, then a 2000cc civic, Group N Evo 6,<br>Subaru Impreza, Clio Cup car, Citroen c2r2                                                                                                                                                                                                                                                                          |
| Navigator How Long Driving | 20 Years                                                                                                                                                                                                                                                                                                                                                                            |